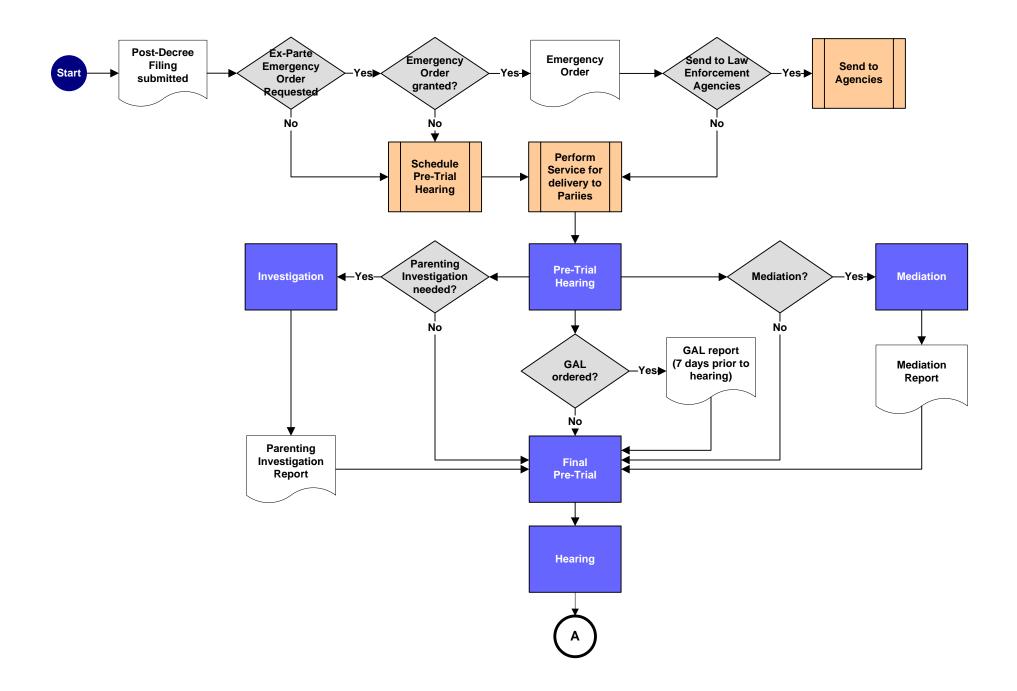

| Juvenile Court C | bjections |
|------------------|-----------|
| Juv Obj          | 7/29/2010 |

Domestic Relations – Post Decree

DR-Post 7/29/2010

| Domestic Relations | - Judgment |
|--------------------|------------|
| DR-Judge           | 7/29/2010  |