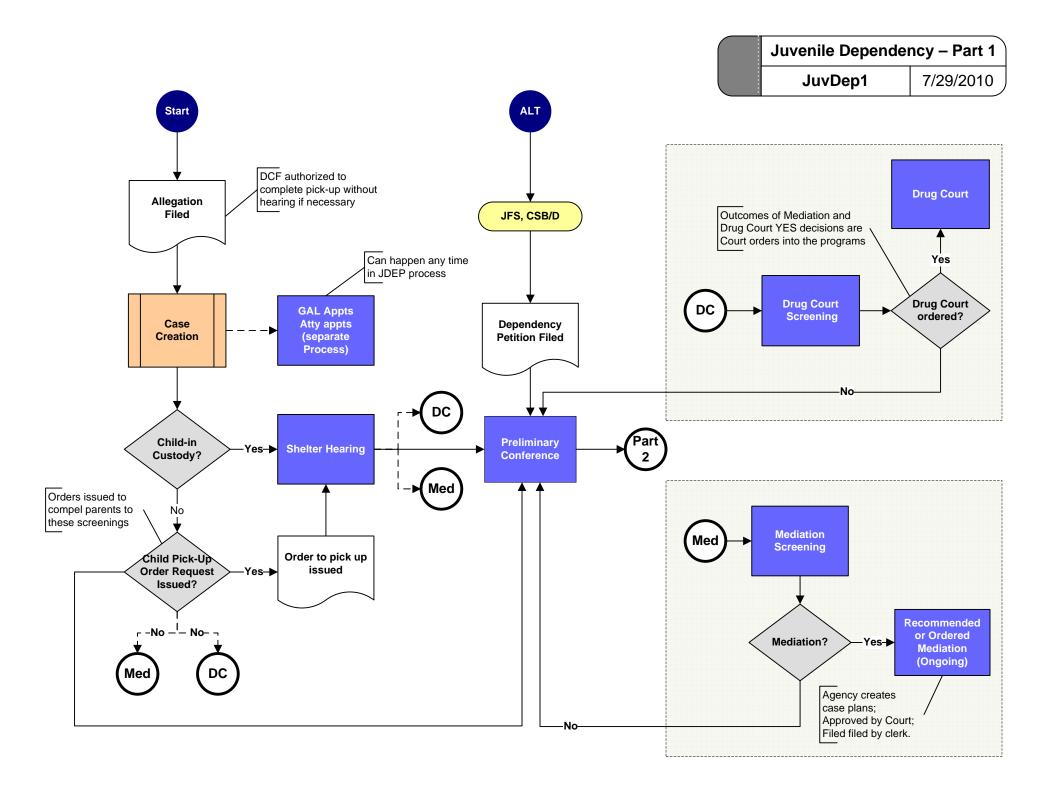

| Civil Dispos | sition    |
|--------------|-----------|
| CivDisp      | 7/29/2010 |

Disposition (Criminal, Traffic)

CrimDisp 7/29/2010

| Juvenile Depend | ency IV-D |
|-----------------|-----------|
| JuvDep 4D       | 7/29/2010 |