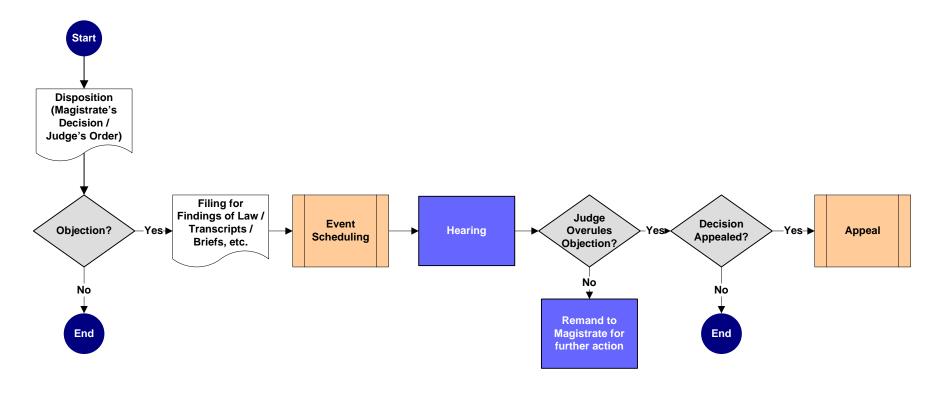

Juvenile Court Objections

Juv Obj 7/29/2010

| <br>Placement |           |
|---------------|-----------|
| <br>JuvDel-A  | 7/29/2010 |

| License Susp | ension    |
|--------------|-----------|
| luvDel-R     | 7/29/2010 |

| Juvenile Court C | bjections |
|------------------|-----------|
| Juv Obj          | 7/29/2010 |

Domestic Relations – Post Decree

DR-Post 7/29/2010

| Domestic Relations | - Judgment |
|--------------------|------------|
| DR-Judge           | 7/29/2010  |