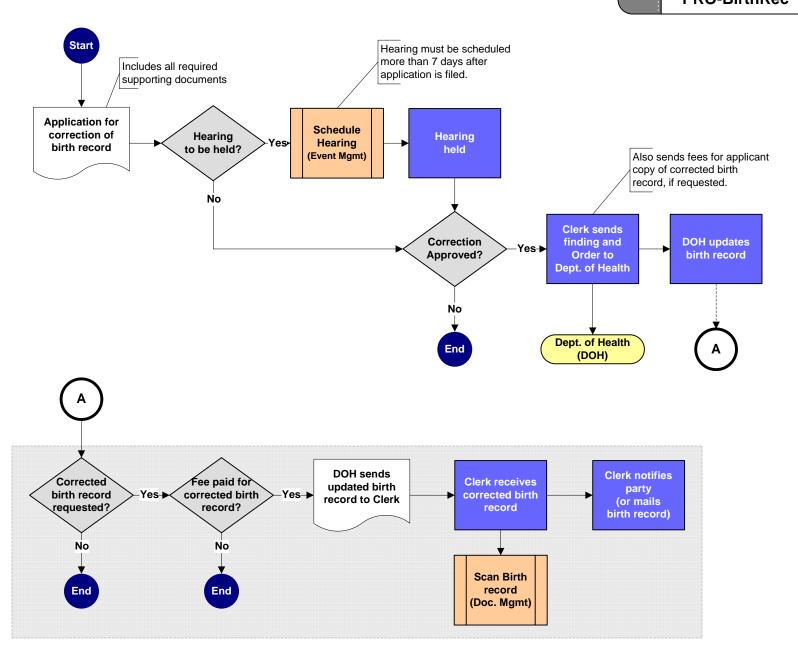

Domestic Relations - Parenting

DR-Parent 7/29/2010

| Probate - Conser | vatorship |
|------------------|-----------|
| PRO-Conserv      | 7/29/2010 |

| Probate – Birth Record Correction |           |
|-----------------------------------|-----------|
| PRO-BirthRec                      | 7/29/2010 |