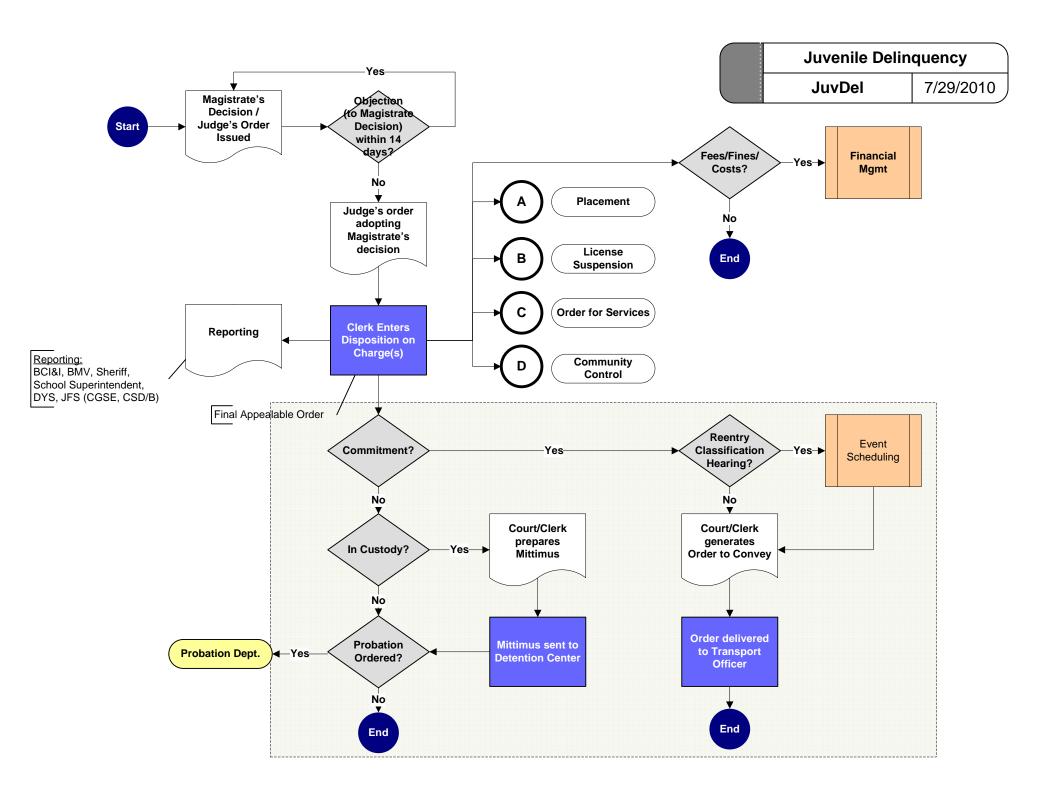

Juvenile Court Objections

Juv Obj 7/29/2010

| <br>Placement |           |
|---------------|-----------|
| <br>JuvDel-A  | 7/29/2010 |

| License Susp | ension    |
|--------------|-----------|
| luvDel-R     | 7/29/2010 |