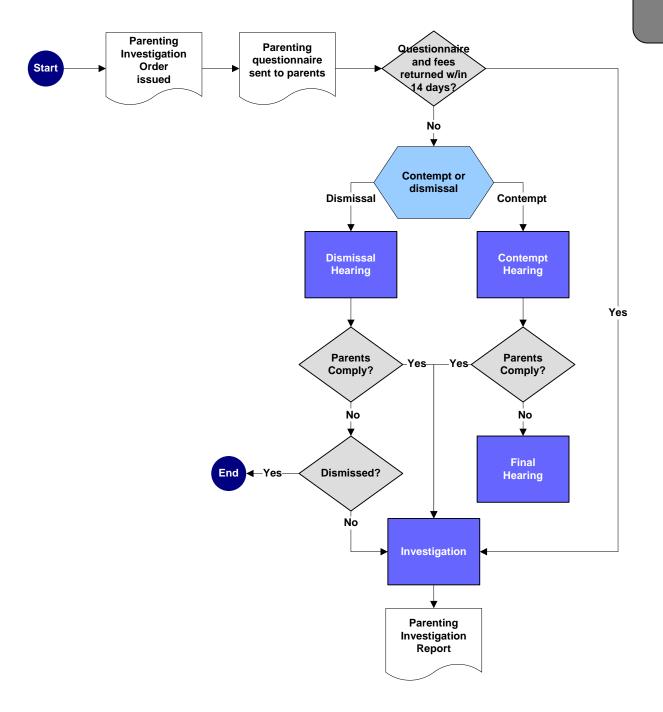

Domestic Relations - Parenting

DR-Parent 7/29/2010

| Probate - Conser | vatorship |
|------------------|-----------|
| PRO-Conserv      | 7/29/2010 |

| Probate – Birth Record Correction |           |
|-----------------------------------|-----------|
| PRO-BirthRec                      | 7/29/2010 |