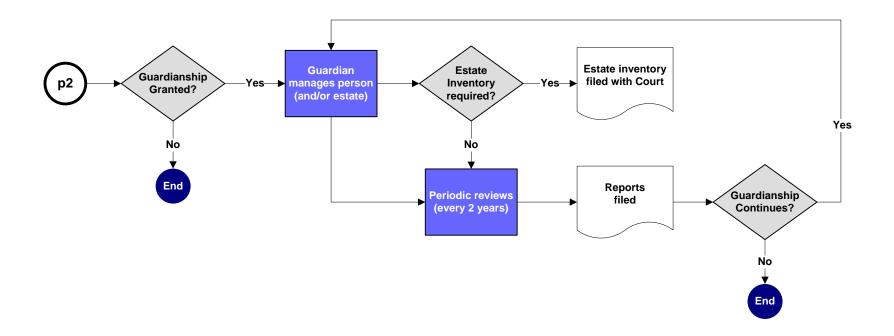

| Probate – Adult Guardianship p2 |           |
|---------------------------------|-----------|
| PRO-AdultGuard                  | 7/29/2010 |

| Probate – Name Change |           |
|-----------------------|-----------|
| PRO-NC                | 7/29/2010 |