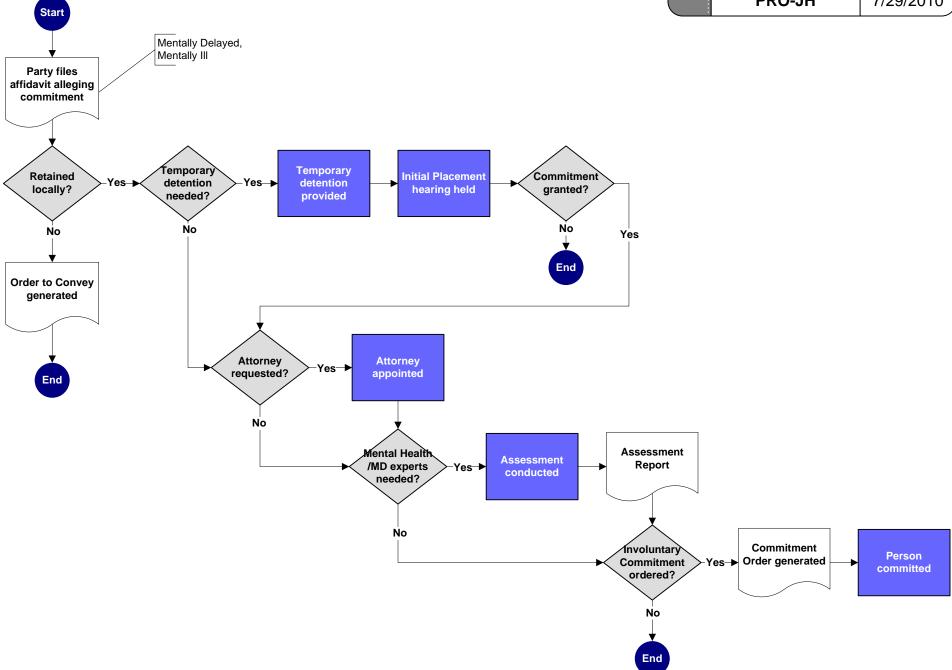

| Probate – Minor Settlement |           |
|----------------------------|-----------|
| PRO-MS                     | 7/29/2010 |

|        | Probate – Declaration of Father (of Adult Child) |  |
|--------|--------------------------------------------------|--|
| PRO-DF | 7/29/2010                                        |  |