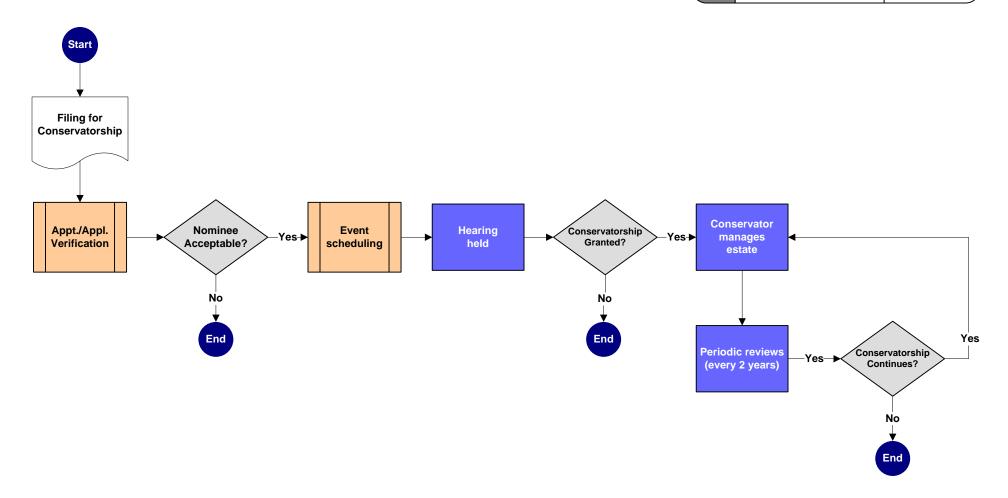

Domestic Relations - Parenting

DR-Parent 7/29/2010

| Probate - Conser | vatorship |
|------------------|-----------|
| PRO-Conserv      | 7/29/2010 |

| Probate – Birth Record Correction |           |
|-----------------------------------|-----------|
| PRO-BirthRec                      | 7/29/2010 |