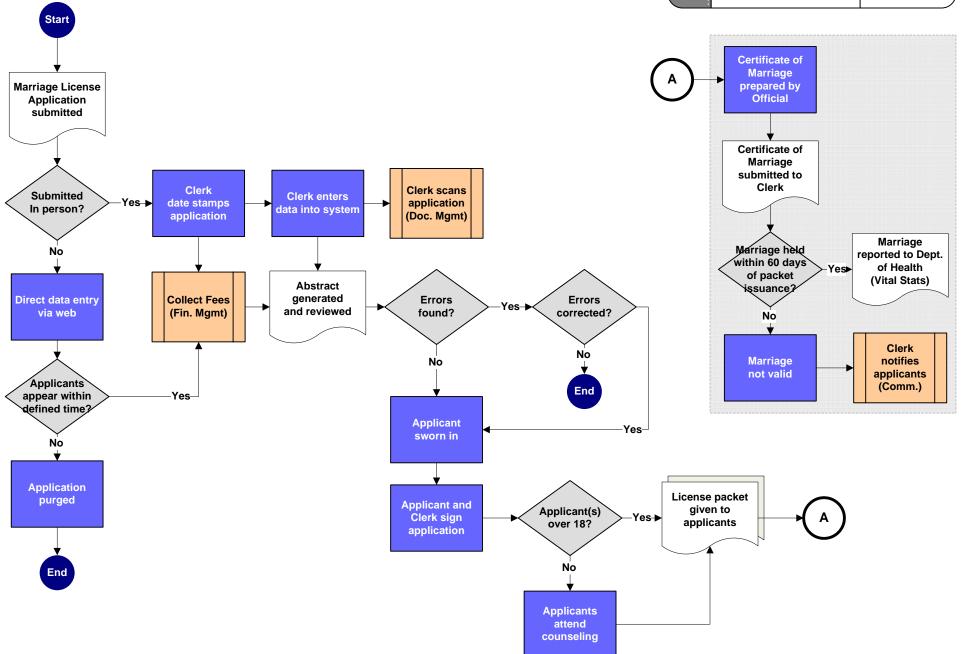

| Civil Dispos | sition    |
|--------------|-----------|
| CivDisp      | 7/29/2010 |

Disposition (Criminal, Traffic)

CrimDisp 7/29/2010

| Juvenile Depend | ency IV-D |
|-----------------|-----------|
| JuvDep 4D       | 7/29/2010 |