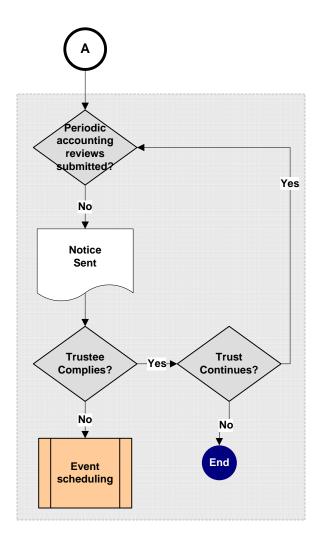

Domestic Relations - Parenting

DR-Parent 7/29/2010

| Probate - Conser | vatorship |
|------------------|-----------|
| PRO-Conserv      | 7/29/2010 |

| Probate – Birth Record Correction |           |
|-----------------------------------|-----------|
| PRO-BirthRec                      | 7/29/2010 |