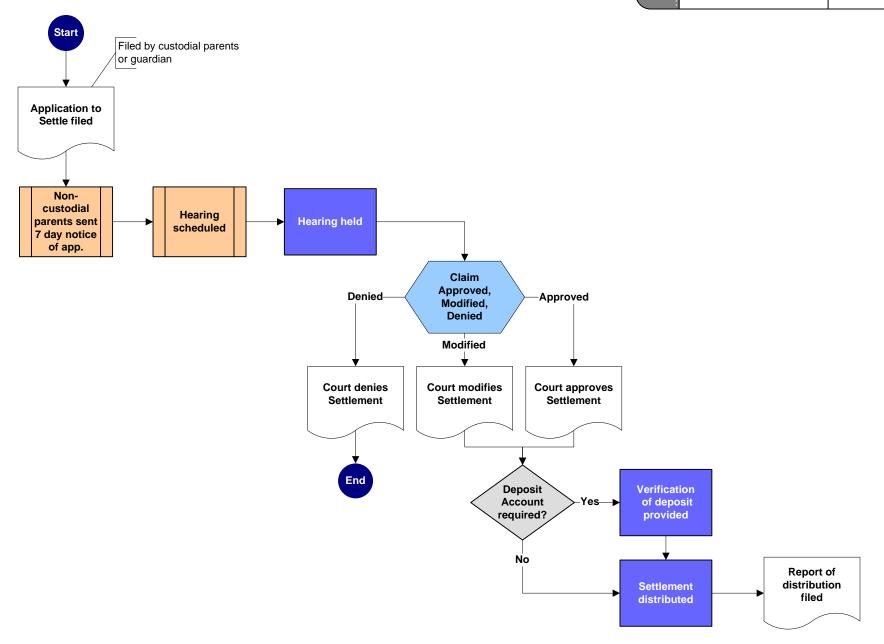

| Probate – Minor Settlement |           |
|----------------------------|-----------|
| PRO-MS                     | 7/29/2010 |

|        | Probate – Declaration of Father (of Adult Child) |  |
|--------|--------------------------------------------------|--|
| PRO-DF | 7/29/2010                                        |  |