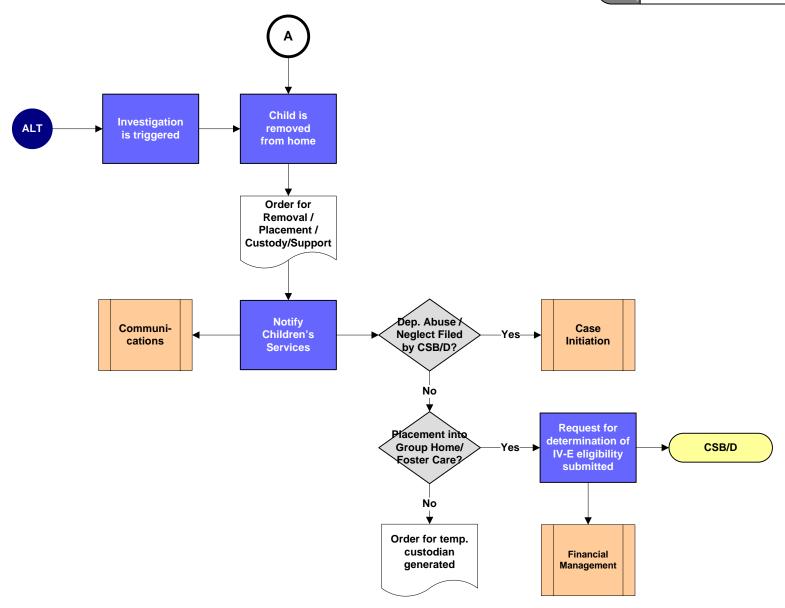

Juvenile Court Objections

Juv Obj 7/29/2010

| <br>Placement |           |
|---------------|-----------|
| <br>JuvDel-A  | 7/29/2010 |

| License Susp | ension    |
|--------------|-----------|
| luvDel-R     | 7/29/2010 |