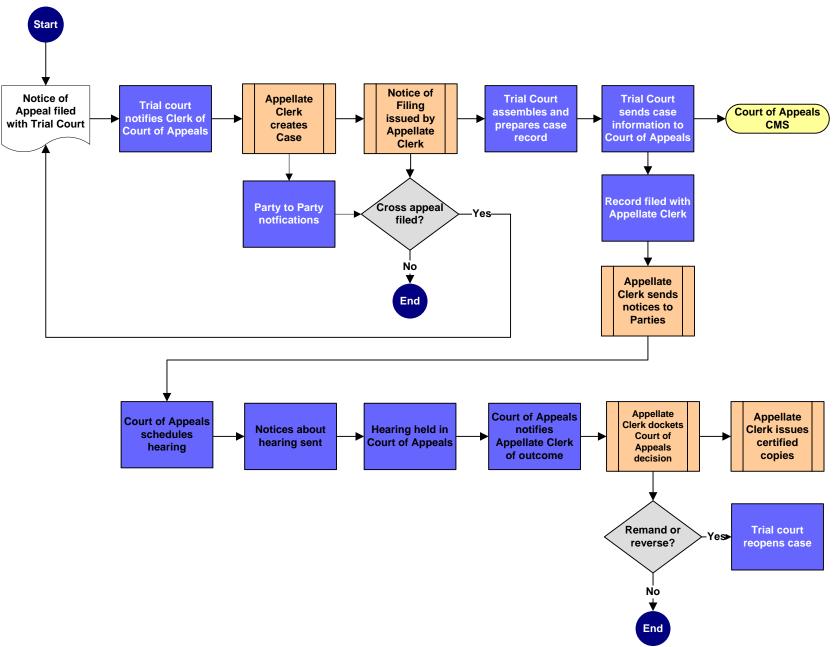

Request for Proposals for a Hosted Case Management System RFP Number 2011-1 Appendix F - SCO Case Process Workflows

4 August 2010

## **NOTICE**

R.C. Section 9.24 prohibits the Supreme Court from awarding a contract to any Vendor against whom the Auditor of State has issued a finding for recovery if the finding for recovery is unresolved at the time of award. By submitting a proposal, a Vendor warrants that it is not now, and will not become subject to an unresolved finding for recovery under R.C. Section 9.24, prior to the award of any contract arising out of this Request for Proposals, without notifying the Supreme Court of such finding.

| Civil Dispos | sition    |
|--------------|-----------|
| CivDisp      | 7/29/2010 |



Disposition (Criminal, Traffic)

CrimDisp 7/29/2010













| Juvenile Depend | ency IV-D |
|-----------------|-----------|
| JuvDep 4D       | 7/29/2010 |



Juvenile Court Objections

Juv Obj 7/29/2010





| <br>Placement |           |
|---------------|-----------|
| <br>JuvDel-A  | 7/29/2010 |



| License Susp | ension    |
|--------------|-----------|
| luvDel-R     | 7/29/2010 |



| Order for Services |           |
|--------------------|-----------|
| JuvDel-C           | 7/29/2010 |



| Community C | Control   |
|-------------|-----------|
| JuvDel-D    | 7/29/2010 |



| Juvenile Court Cer | rt/TR Cases |
|--------------------|-------------|
| Juv Cert/TR        | 7/29/2010   |



| Juvenile Court C | bjections |
|------------------|-----------|
| Juv Obj          | 7/29/2010 |





Domestic Relations – Post Decree

DR-Post 7/29/