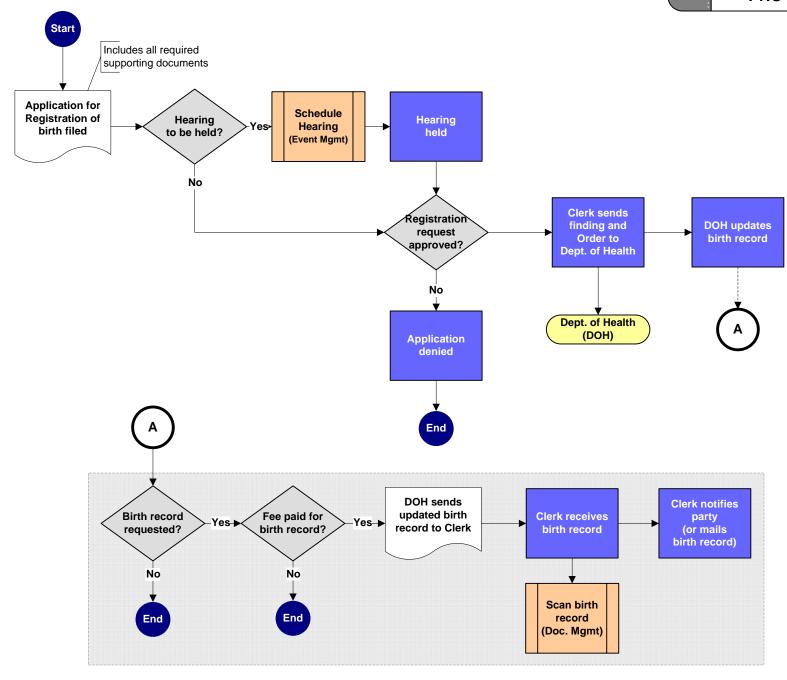

Probate – Delayed Birth Registration

PRO-DBR 7/29/2010

| Probate – Decedent's Estate p2 |           |
|--------------------------------|-----------|
| PRO-DE                         | 7/29/2010 |