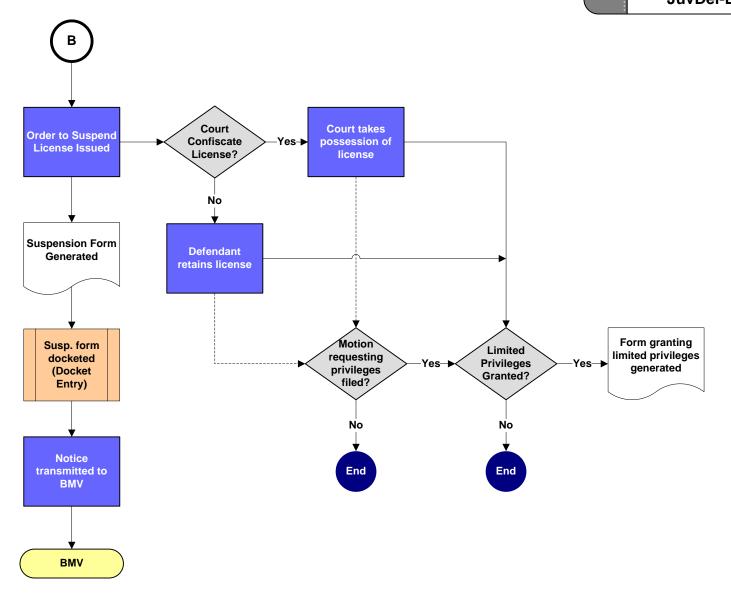

Juvenile Court Objections

Juv Obj 7/29/2010

| <br>Placement |           |
|---------------|-----------|
| <br>JuvDel-A  | 7/29/2010 |

| License Susp | ension    |
|--------------|-----------|
| luvDel-R     | 7/29/2010 |