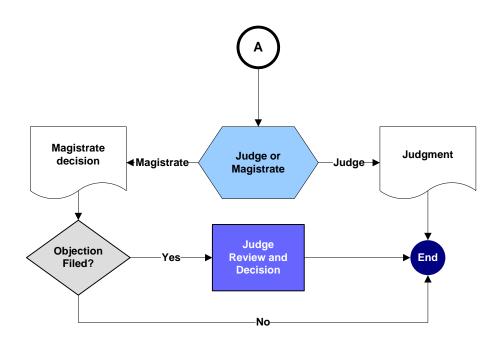

| Juvenile Court C | bjections |
|------------------|-----------|
| Juv Obj          | 7/29/2010 |

Domestic Relations – Post Decree

DR-Post 7/29/2010

| Domestic Relations | - Judgment |
|--------------------|------------|
| DR-Judge           | 7/29/2010  |