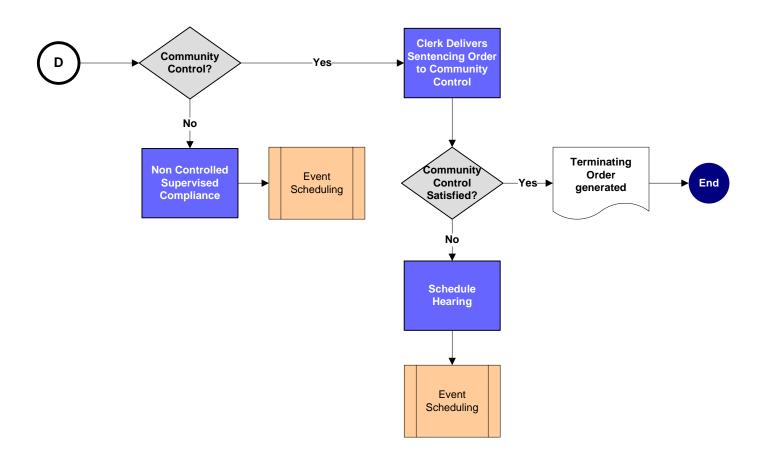

| Order for Services |           |
|--------------------|-----------|
| JuvDel-C           | 7/29/2010 |

| Community C | Control   |
|-------------|-----------|
| JuvDel-D    | 7/29/2010 |

| Juvenile Court Cer | rt/TR Cases |
|--------------------|-------------|
| Juv Cert/TR        | 7/29/2010   |