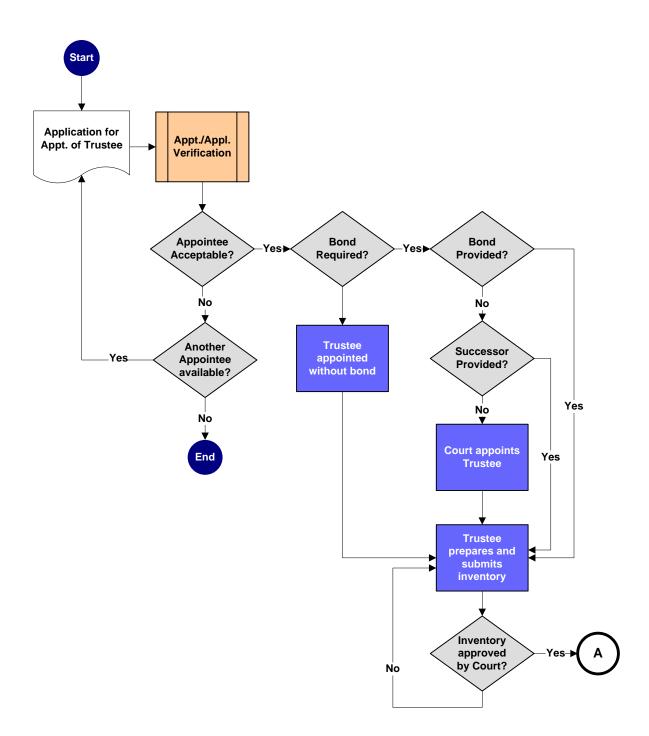

| Probate – Minor Guardianship |           |
|------------------------------|-----------|
| PRO-MinorGuard               | 7/29/2010 |

Final

Child

Adopted

(DOH)

| Probate – Adult Guardianship p1 |           |
|---------------------------------|-----------|
| <br>PRO-AdultGuard              | 7/29/2010 |

| Probate – Adult Guardianship p2 |           |
|---------------------------------|-----------|
| PRO-AdultGuard                  | 7/29/2010 |

| Probate – Name Change |           |
|-----------------------|-----------|
| PRO-NC                | 7/29/2010 |