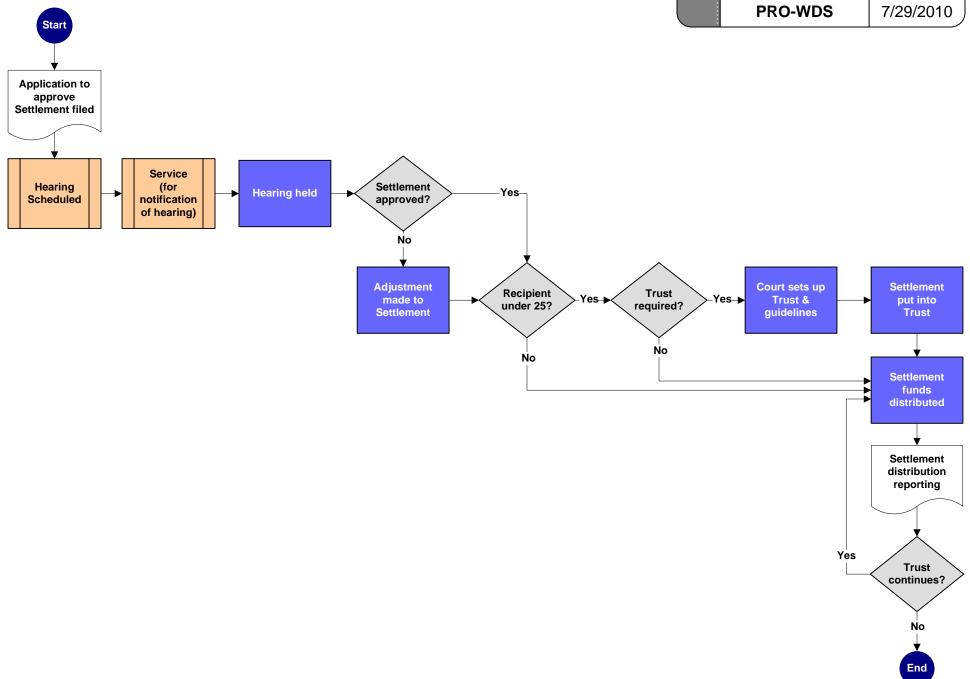

| Probate – Minor Settlement |           |
|----------------------------|-----------|
| PRO-MS                     | 7/29/2010 |

|        | Probate – Declaration of Father (of Adult Child) |  |
|--------|--------------------------------------------------|--|
| PRO-DF | 7/29/2010                                        |  |