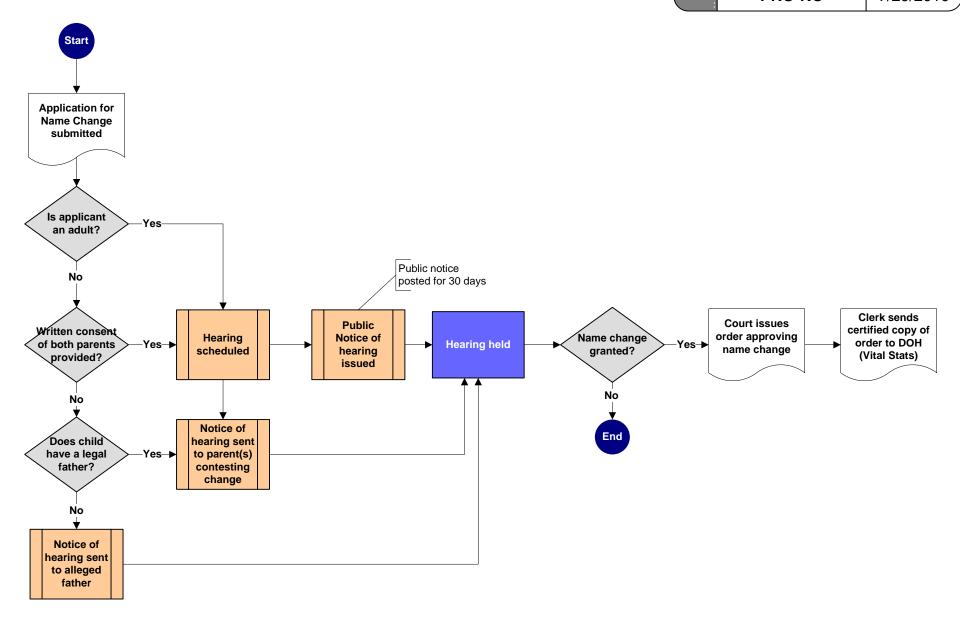

| Probate – Adult Guardianship p2 |           |
|---------------------------------|-----------|
| PRO-AdultGuard                  | 7/29/2010 |

| Probate – Name Change |           |
|-----------------------|-----------|
| PRO-NC                | 7/29/2010 |