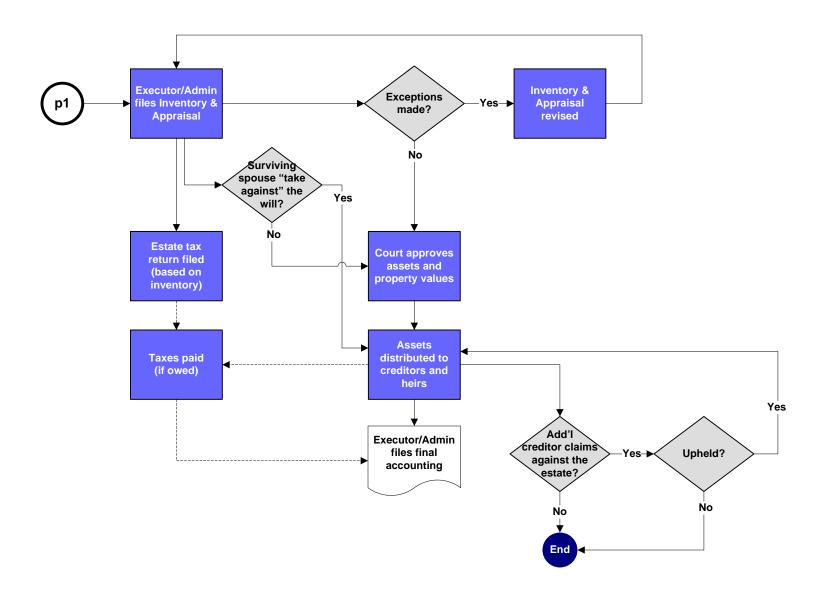

Probate – Delayed Birth Registration

PRO-DBR 7/29/2010

| Probate – Decedent's Estate p2 |           |
|--------------------------------|-----------|
| PRO-DE                         | 7/29/2010 |