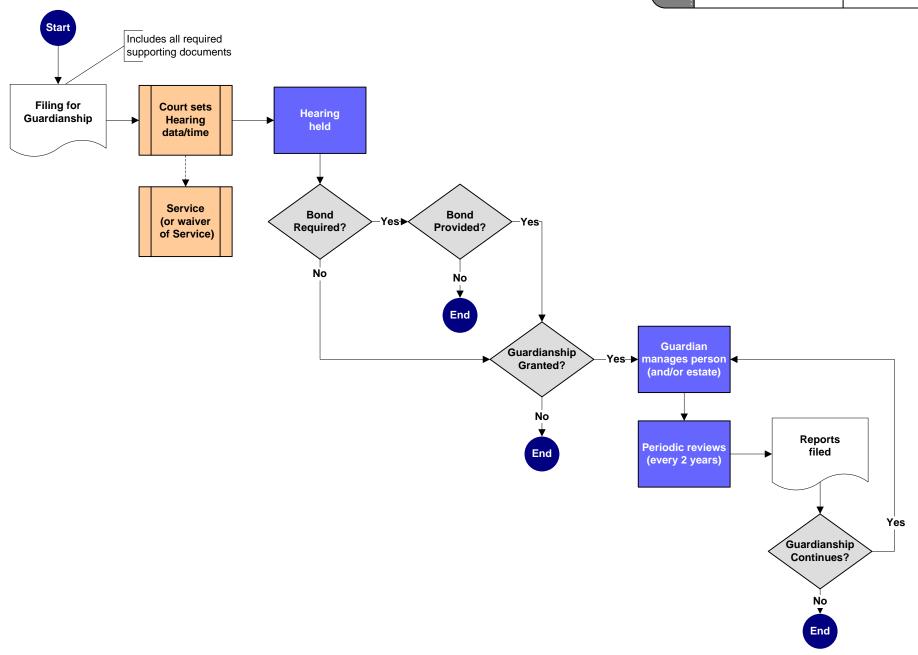

| Probate – Minor Guardianship |           |
|------------------------------|-----------|
| PRO-MinorGuard               | 7/29/2010 |

Final

Child

Adopted

(DOH)

| Probate – Adult Guardianship p1 |           |
|---------------------------------|-----------|
| <br>PRO-AdultGuard              | 7/29/2010 |