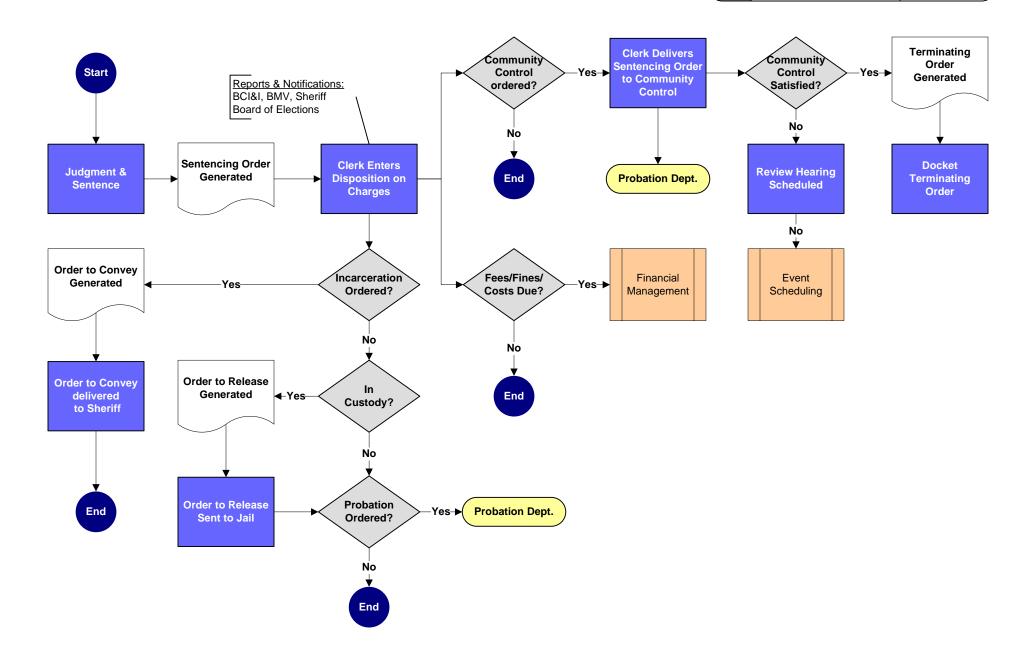

| Civil Dispos | sition    |
|--------------|-----------|
| CivDisp      | 7/29/2010 |

Disposition (Criminal, Traffic)

CrimDisp 7/29/2010

| Juvenile Depend | ency IV-D |
|-----------------|-----------|
| JuvDep 4D       | 7/29/2010 |