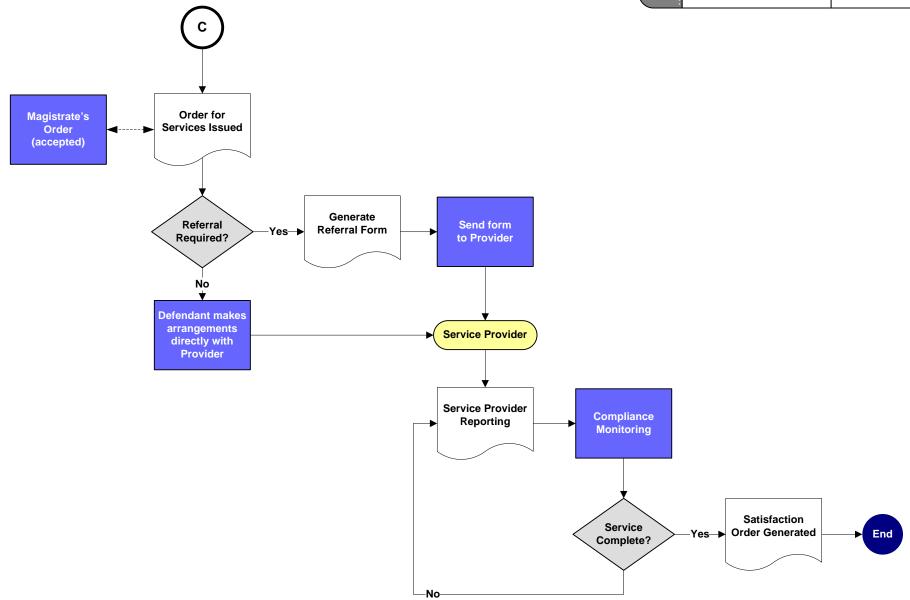

| Order for Services |           |
|--------------------|-----------|
| JuvDel-C           | 7/29/2010 |

| Community C | Control   |
|-------------|-----------|
| JuvDel-D    | 7/29/2010 |

| Juvenile Court Cer | rt/TR Cases |
|--------------------|-------------|
| Juv Cert/TR        | 7/29/2010   |