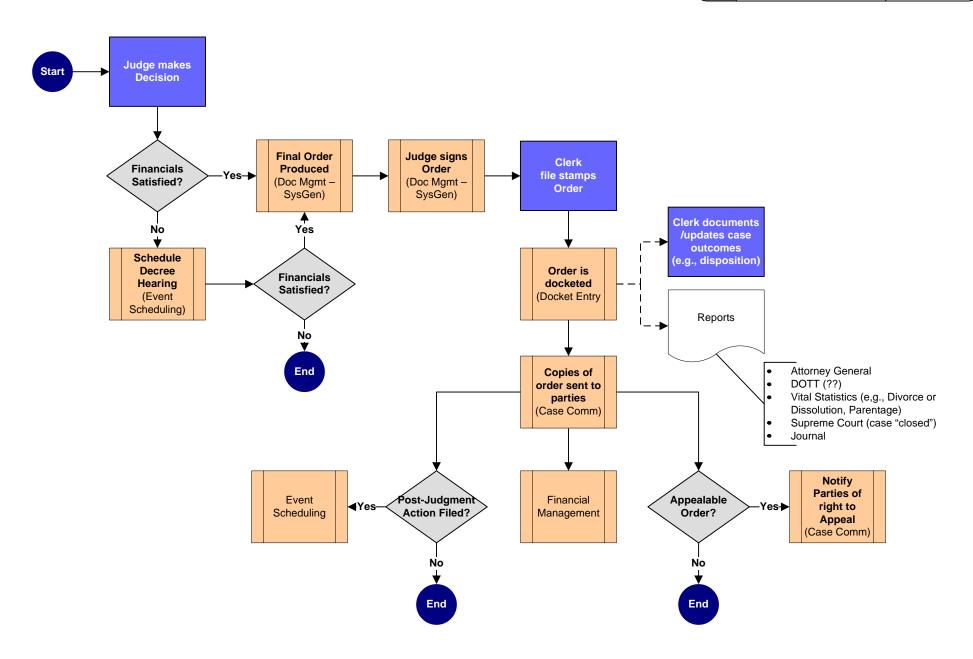

| Juvenile Court C | bjections |
|------------------|-----------|
| Juv Obj          | 7/29/2010 |

Domestic Relations – Post Decree

DR-Post 7/29/2010

| Domestic Relations | - Judgment |
|--------------------|------------|
| DR-Judge           | 7/29/2010  |

Domestic Relations - Parenting

DR-Parent 7/29/2010

| Probate - Conser | vatorship |
|------------------|-----------|
| PRO-Conserv      | 7/29/2010 |

| Probate – Birth Record Correction |           |
|-----------------------------------|-----------|
| PRO-BirthRec                      | 7/29/2010 |