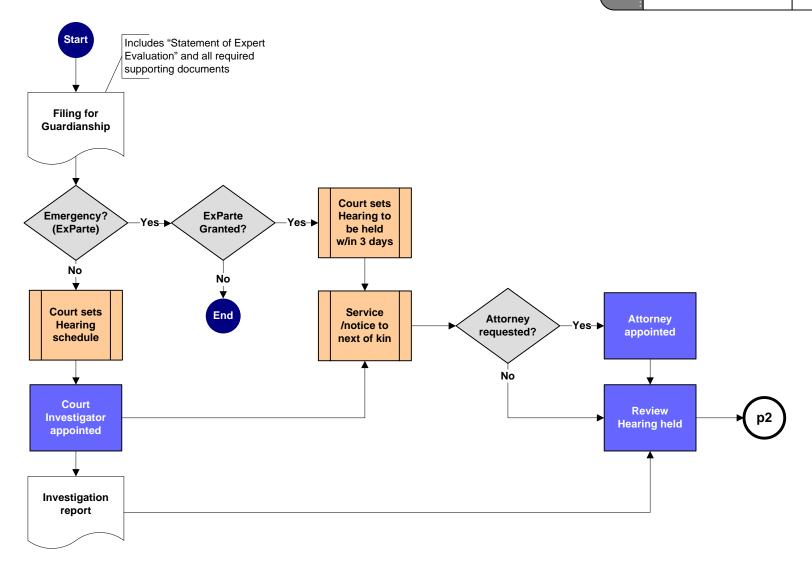

| Probate – Minor Guardianship |           |
|------------------------------|-----------|
| PRO-MinorGuard               | 7/29/2010 |

Final

Child

Adopted

(DOH)

| Probate – Adult Guardianship p1 |           |
|---------------------------------|-----------|
| <br>PRO-AdultGuard              | 7/29/2010 |