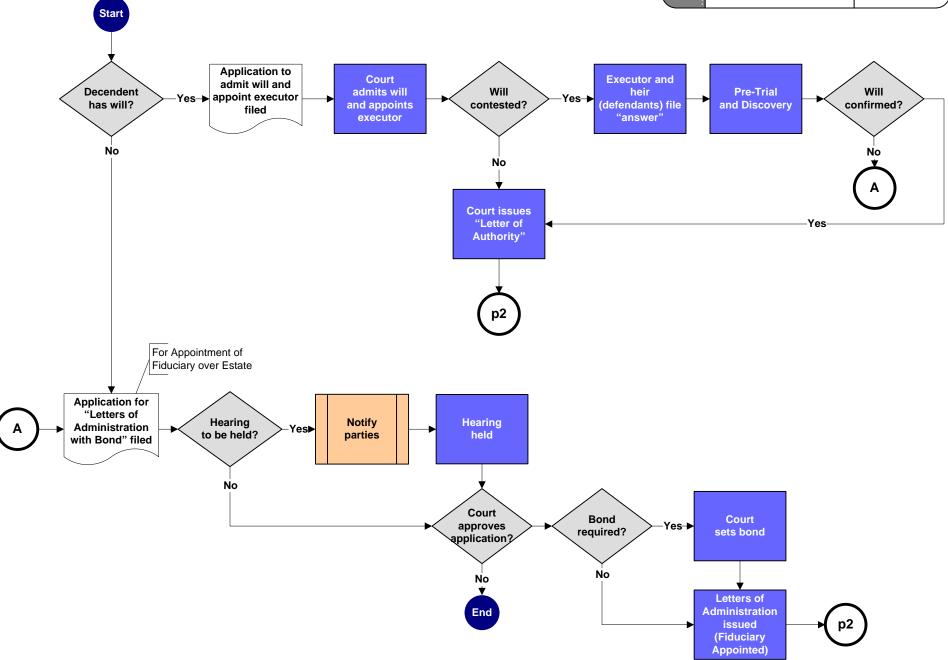

Probate – Delayed Birth Registration

PRO-DBR 7/29/2010

| Probate – Decedent's Estate p2 |           |
|--------------------------------|-----------|
| PRO-DE                         | 7/29/2010 |