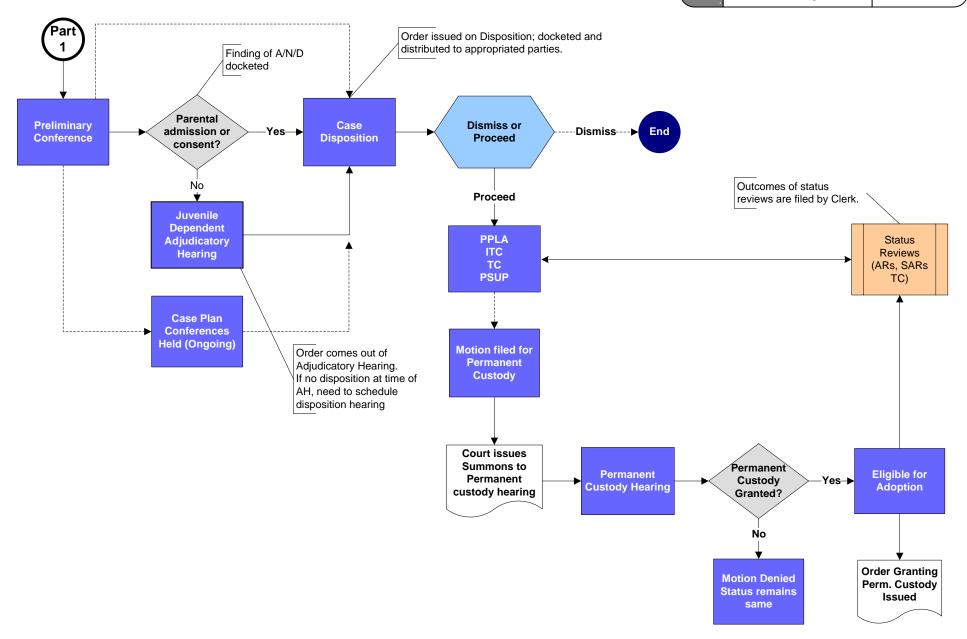

| Civil Dispos | sition    |
|--------------|-----------|
| CivDisp      | 7/29/2010 |

Disposition (Criminal, Traffic)

CrimDisp 7/29/2010

| Juvenile Depend | ency IV-D |
|-----------------|-----------|
| JuvDep 4D       | 7/29/2010 |