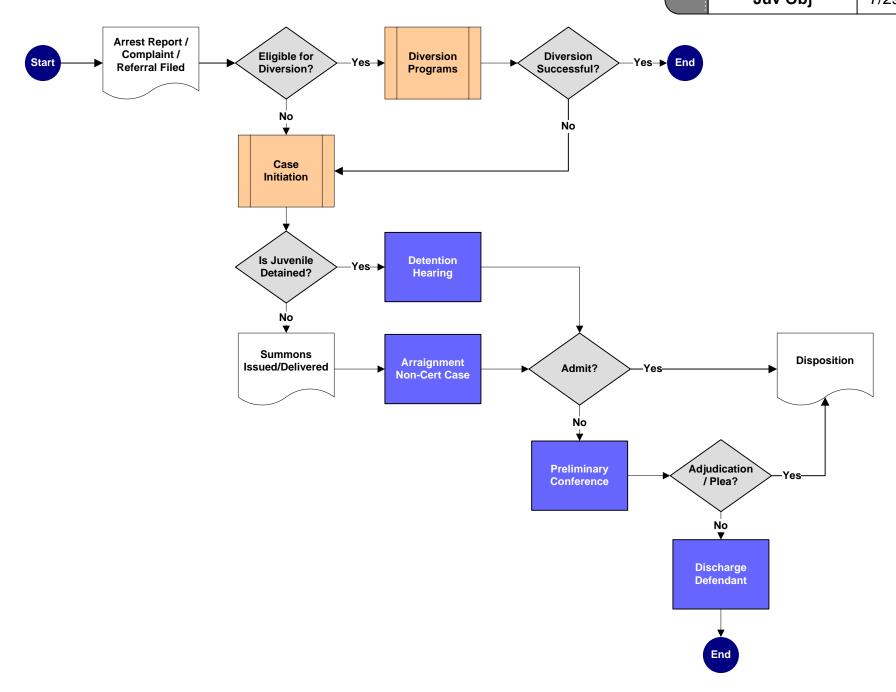

Juvenile Court Objections

Juv Obj 7/29/2010

| <br>Placement |           |
|---------------|-----------|
| <br>JuvDel-A  | 7/29/2010 |

| License Susp | ension    |
|--------------|-----------|
| luvDel-R     | 7/29/2010 |

| Juvenile Court C | bjections |
|------------------|-----------|
| Juv Obj          | 7/29/2010 |

Domestic Relations – Post Decree

DR-Post 7/29/2010

| Domestic Relations | - Judgment |
|--------------------|------------|
| DR-Judge           | 7/29/2010  |