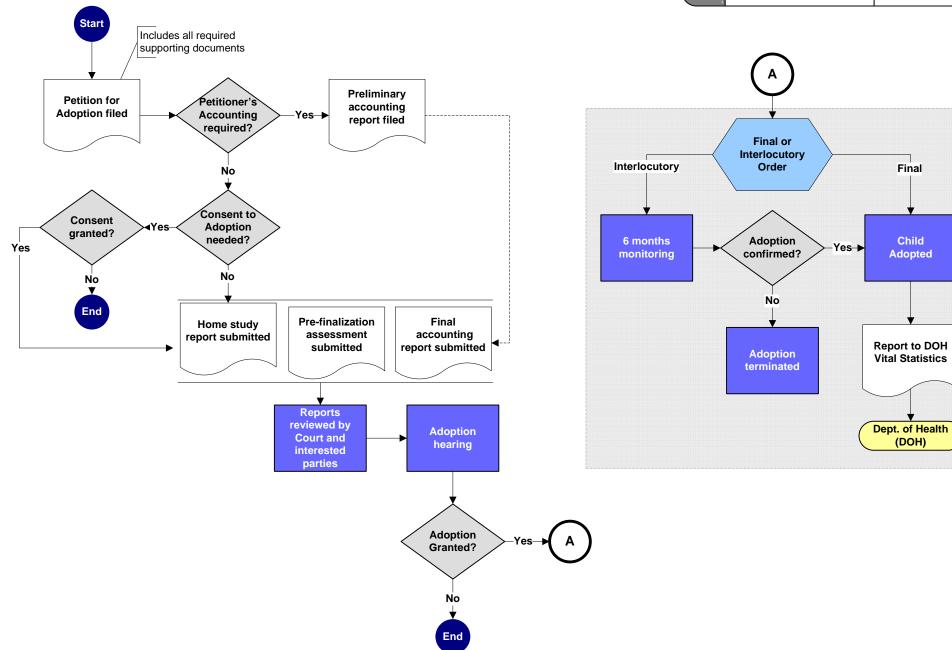

Domestic Relations - Parenting

DR-Parent 7/29/2010

| Probate - Conser | vatorship |
|------------------|-----------|
| PRO-Conserv      | 7/29/2010 |

| Probate – Birth Record Correction |           |
|-----------------------------------|-----------|
| PRO-BirthRec                      | 7/29/2010 |