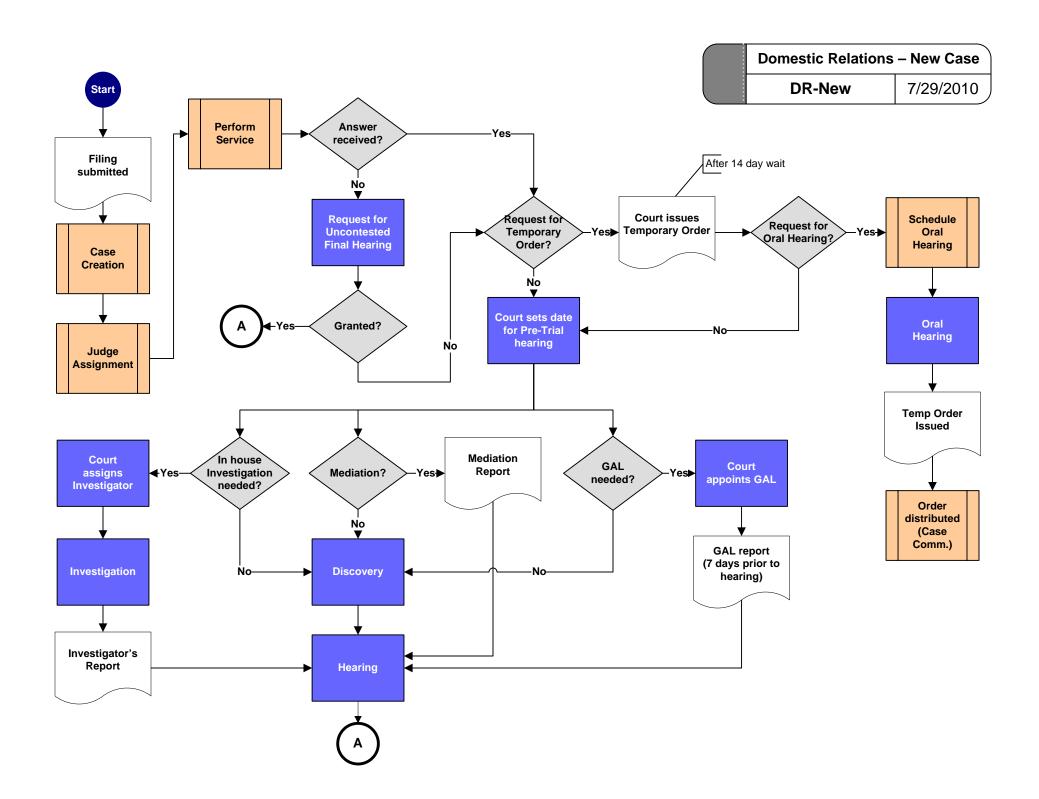

ion (Criminal, Traffic)

CrimDisp 7/29/2010













| Juvenile Depend | ency IV-D |
|-----------------|-----------|
| JuvDep 4D       | 7/29/2010 |



Juvenile Court Objections

Juv Obj 7/29/2010





| <br>Placement |           |
|---------------|-----------|
| <br>JuvDel-A  | 7/29/2010 |



| License Susp | ension    |
|--------------|-----------|
| luvDel-R     | 7/29/2010 |



| Order for Services |           |
|--------------------|-----------|
| JuvDel-C           | 7/29/2010 |



| Community C | Control   |
|-------------|-----------|
| JuvDel-D    | 7/29/2010 |



| Juvenile Court Cer | rt/TR Cases |
|--------------------|-------------|
| Juv Cert/TR        | 7/29/2010   |



| Juvenile Court C | bjections |
|------------------|-----------|
| Juv Obj          | 7/29/2010 |





Domestic Relations – Post Decree

DR-Post 7/29/2010



| Domestic Relations | - Judgment |
|--------------------|------------|
| DR-Judge           | 7/29/2010  |



Domestic Relations - Parenting

DR-Parent 7/29/2010









| Probate - Conser | vatorship |
|------------------|-----------|
| PRO-Conserv      | 7/29/2010 |



| Probate – Birth Record Correction |           |
|-----------------------------------|-----------|
| PRO-BirthRec                      | 7/29/2010 |



| Probate – Minor Guardianship |           |
|------------------------------|-----------|
| PRO-MinorGuard               | 7/29/2010 |





Final

Child

Adopted

(DOH)



| Probate – Adult Guardianship p1 |           |
|---------------------------------|-----------|
| <br>PRO-AdultGuard              | 7/29/2010 |