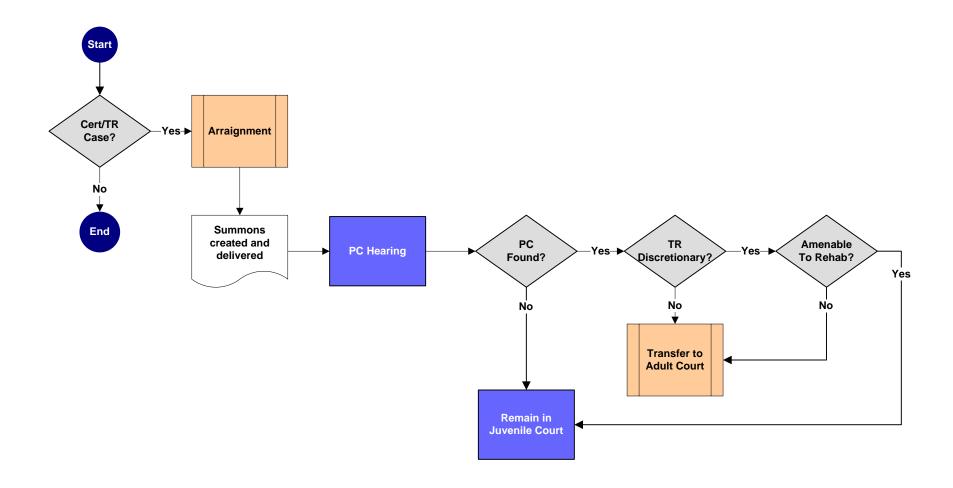

| Order for Services |           |
|--------------------|-----------|
| JuvDel-C           | 7/29/2010 |

| Community C | Control   |
|-------------|-----------|
| JuvDel-D    | 7/29/2010 |

| Juvenile Court Cer | rt/TR Cases |
|--------------------|-------------|
| Juv Cert/TR        | 7/29/2010   |